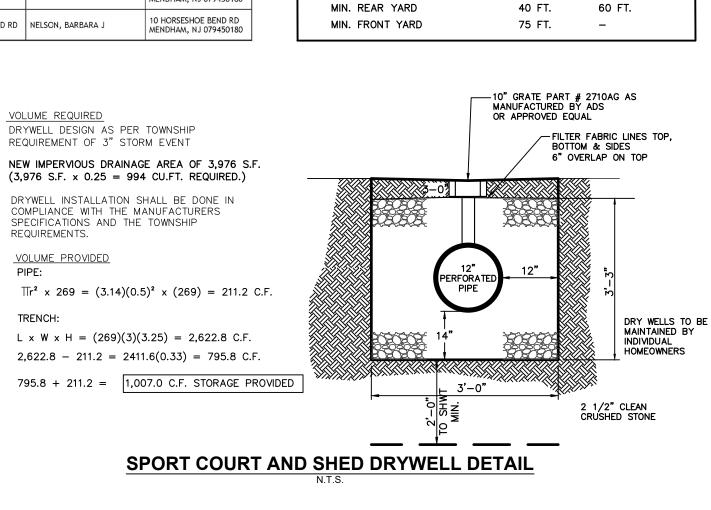

PAUL J & MARISA M | 7 OAK FOREST LN<br>MENDHAM, NJ 07945          |
| 1418_2401_31.05      | 7.9700  | 10 OAK FOREST LN     | GEDROIC, JOEL/KRISTINE   | 10 OAK FOREST LN<br>MENDHAM, NJ 07945         |
| 1418_2401_31_QFARM   | 20.1200 | 2 OAK FOREST LN      | PYZNAR, WILLIAM & AGATHA | 2 OAK FOREST DR<br>MENDHAM, NJ 07945          |
| 1418_2401_5_QFARM    | 20.1000 | 9 COUNTY LINE RD     | BADENHAUSEN FARM, LLC    | 6 COUNTY LINE RD<br>MENDHAM, NJ 07945         |
| 1418_2401_6.01       | 2.0000  | 10 HORSESHOE BEND RD | NELSON, BARBARA J        | 10 HORSESHOE BEND RD<br>MENDHAM, NJ 079450180 |
| 1418_2401_6.01_QFARM | 10.7200 | 10 HORSESHOE BEND RD | NELSON, BARBARA J        | 10 HORSESHOE BEND RD<br>MENDHAM, NJ 079450180 |

VOLUME REQUIRED

REQUIREMENTS.

PIPE:

TRENCH:

VOLUME PROVIDED



## NOTES:

1. THIS MAP IS NOT A SURVEY.

PERSONAL INVITEES.

- 2. THE PURPOSE OF THIS MAP IS FOR OBTAINING A PERMIT FROM THE BOROUGH OF MENDHAM FOR THE CONSTRUCTION OF SPORT COURT.
- 3. BOUNDARY AND TOPOGRAPHIC INFORMATION SHOWN HEREON TAKEN FROM A CERTAIN PLAN ENTITLED "BOUNDARY AND TOPOGRAPHIC SURVEY, LOT NO. 31.04, BLOCK NO. 2401, BOROUGH OF MENDHAM, COUNTY OF MORRIS, NEW JERSEY," PREPARED BY MORGAN ENGINEERING & SURVEYING, LLC, DATED 4/5/21.
- 4. NO INVESTIGATION HAS BEEN PERFORMED TO THE WETLANDS ON THE SUBJECT SITE.
- 5. PROPERTY IS LOCATED IN FLOOD ZONE X AS SHOWN ON CURRENT FIRM MAP #3405400002A, DATED 09/25/2009.
- 6. EXISTING UTILITIES TO BE MARKED OUT PRIOR TO THE START OF CONSTRUCTION.
- 7. ALL ELEVATIONS ARE IN ASSUMED DATUM.
- 8. THIS PROPERTY LOCATED WITHIN THE 5 ACRE ZONE