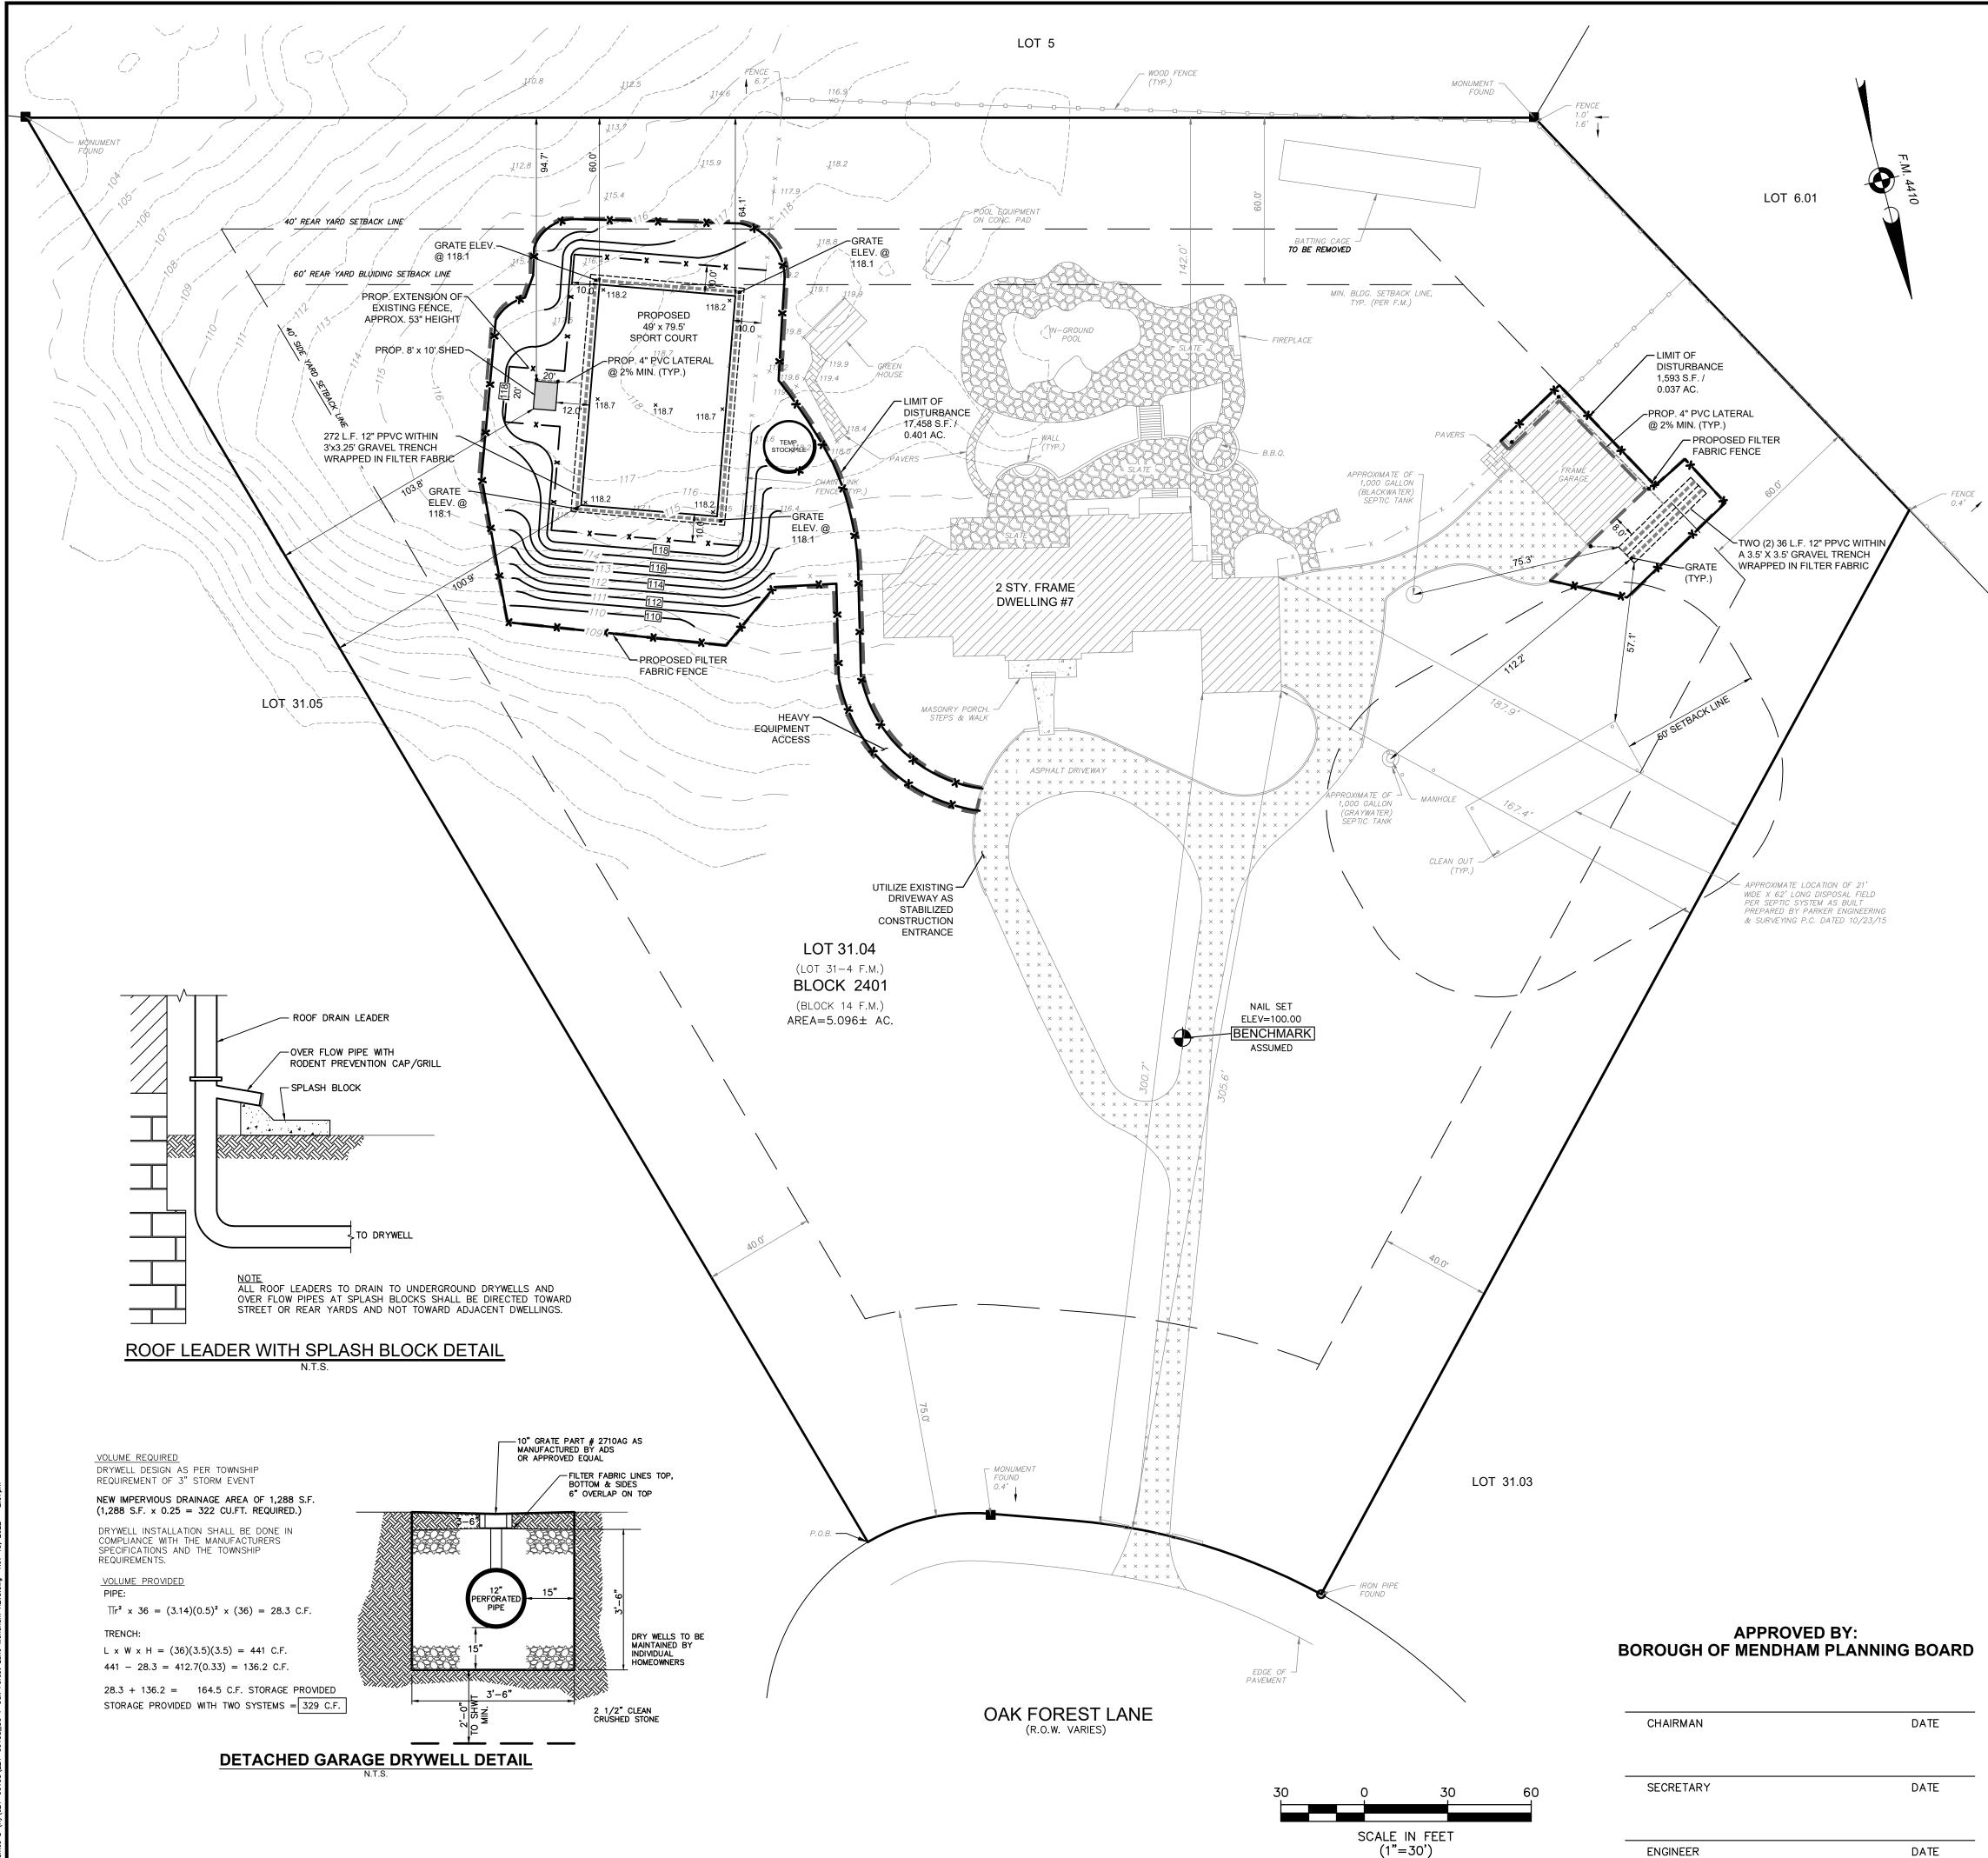

## NOTES:

1. THIS MAP IS NOT A SURVEY.

PERSONAL INVITEES.

- 2. THE PURPOSE OF THIS MAP IS FOR OBTAINING A PERMIT FROM THE BOROUGH OF MENDHAM FOR THE CONSTRUCTION OF SPORT COURT.
- 3. BOUNDARY AND TOPOGRAPHIC INFORMATION SHOWN HEREON TAKEN FROM A CERTAIN PLAN ENTITLED "BOUNDARY AND TOPOGRAPHIC SURVEY, LOT NO. 31.04, BLOCK NO. 2401, BOROUGH OF MENDHAM, COUNTY OF MORRIS, NEW JERSEY," PREPARED BY MORGAN ENGINEERING & SURVEYING, LLC, DATED 4/5/21.
- 4. NO INVESTIGATION HAS BEEN PERFORMED TO THE WETLANDS ON THE SUBJECT SITE.
- 5. PROPERTY IS LOCATED IN FLOOD ZONE X AS SHOWN ON CURRENT FIRM MAP #3405400002A, DATED 09/25/2009.
- 6. EXISTING UTILITIES TO BE MARKED OUT PRIOR TO THE START OF CONSTRUCTION.
- 7. ALL ELEVATIONS ARE IN ASSUMED DATUM.
- 8. THIS PROPERTY LOCATED WITHIN THE 5 ACRE ZONE.
- 9. VARIANCE GRANTED: IMPERVIOUS COVERAGE, ALLOWABLE 10%, EXISTING 11.9%, 13.2% PROVIDED.
- 10. THE SPORTS COURT SHALL BE FOR THE EXCLUSIVE USE OF THE APPLICANT, HIS FAMILY, AND THEIR
- 11. NO ADDITIONAL LIGHTING OR LOUDSPEAKERS WILL BE INSTALLED IN CONNECTION WITH THE SPORTS COURT

|                            | REQUIRED | EXISTING  | PROPOSED   |
|----------------------------|----------|-----------|------------|
| MIN. LOT AREA              | 5 Acre.  | 5.096 AC  | 5.096 AC   |
| MIN. LOT WIDTH             | 400 FT.  | 416 FT.   | 416 FT.    |
| MIN. FRONT SETBACK         | 75 FT.   | 300.7 FT. | 300.7 FT.  |
| MIN. SIDE SETBACK          | 40 FT.   | 167.4 FT. | 167.4 FT.  |
| MIN. REAR SETBACK          | 60 FT.   | 142 FT.   | 142 FT.    |
| MAX. BUILDING COVERAGE     | 4%       | 3.25%     | 3.29%      |
| MAX. BUILDING HEIGHT (FT.) | 45 FT.   | <45 FT.   | <45 FT.    |
| MAX. IMPERVIOUS COVERAGE   | 10%      | 11.90%*   | 13.19%**   |
|                            |          |           | 13.23% (1) |

| IMPERVIOUS COVERAGE     |              |             |  |  |  |
|-------------------------|--------------|-------------|--|--|--|
| DESCRIPTION             | EXISTING     | PROPOSED    |  |  |  |
| DWELLING                | 5,692 S.F.   | 5,692 S.F.  |  |  |  |
| DRIVEWAY                | 10,950 S.F.  | 10,950 S.F. |  |  |  |
| CONC.                   | 322 S.F.     | 322 S.F.    |  |  |  |
| SLATE                   | 5,258 S.F.   | 5,258 S.F.  |  |  |  |
| GARAGE                  | 1,288 S.F.   | 1,288 S.F.  |  |  |  |
| PAVERS                  | 457 S.F.     | 457 S.F.    |  |  |  |
| GREEN HOUSE             | 238 S.F.     | 238 S.F.    |  |  |  |
| BATTING CAGE            | 1,032 S.F.   | -           |  |  |  |
| POOL                    | 1,178 S.F.   | 1,178 S.F.  |  |  |  |
| SPORT COURT             | -            | 3,896 S.F.  |  |  |  |
| SHED                    | _            | 80 S.F.(1)  |  |  |  |
| IMPERVIOUS LOT COVERAGE | 26,415 S.F.  | 29,359 S.F. |  |  |  |
| LOT AREA                | 221,970 S.F. |             |  |  |  |
| TOTAL IMPERVIOUS        | 11.90%*      | 13.19%**    |  |  |  |
| LOT COVERAGE            |              | 13.23% (1)  |  |  |  |