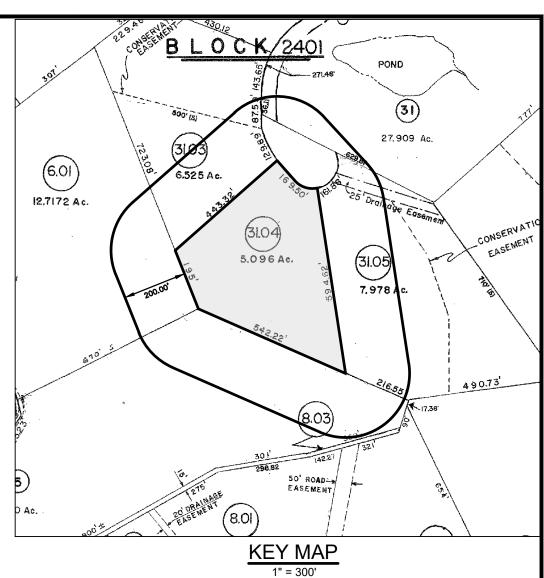

5,692 S.F.

1,288 S.F.

238 S.F.

| PAMS_PIN             | Acres   | Property Location    | Owners Name              | Mailing Address                               |
|----------------------|---------|----------------------|--------------------------|-----------------------------------------------|
| 1418_2401_31.03      | 6.5200  | 5 OAK FOREST LN      | CHESTER, JUDITH A        | 26 COREY LN<br>MENDHAM, NJ 07945              |
| 1418_2401_31.04      | 5.0960  | 7 OAK FOREST LN      | VELEZ, PAUL J & MARISA M | 7 OAK FOREST LN<br>MENDHAM, NJ 07945          |
| 1418_2401_31.05      | 7.9700  | 10 OAK FOREST LN     | GEDROIC, JOEL/KRISTINE   | 10 OAK FOREST LN<br>MENDHAM, NJ 07945         |
| 1418_2401_31_QFARM   | 20.1200 | 2 OAK FOREST LN      | PYZNAR, WILLIAM & AGATHA | 2 OAK FOREST DR<br>MENDHAM, NJ 07945          |
| 1418_2401_5_QFARM    | 20.1000 | 9 COUNTY LINE RD     | BADENHAUSEN FARM, LLC    | 6 COUNTY LINE RD<br>MENDHAM, NJ 07945         |
| 1418_2401_6.01       | 2.0000  | 10 HORSESHOE BEND RD | NELSON, BARBARA J        | 10 HORSESHOE BEND RD<br>MENDHAM, NJ 079450180 |
| 1418_2401_6.01_QFARM | 10.7200 | 10 HORSESHOE BEND RD | NELSON, BARBARA J        | 10 HORSESHOE BEND RD<br>MENDHAM, NJ 079450180 |