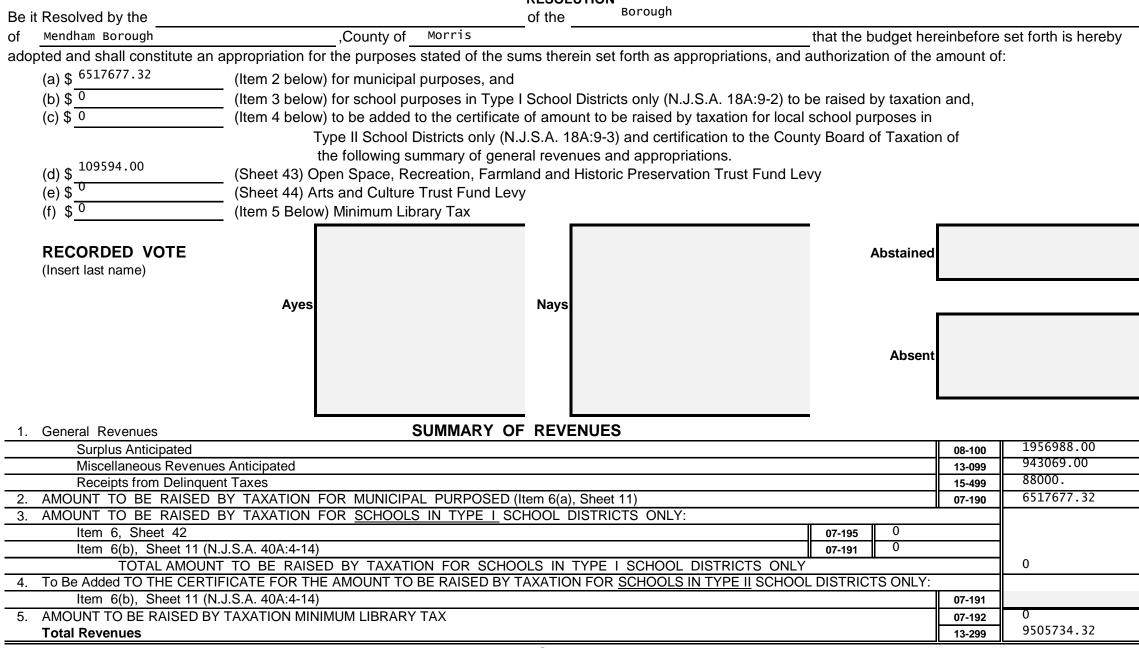

### SECTION 2 - UPON ADOPTION FOR YEAR 2022

RESOLUTION

## **Revenue and Appropriations Summaries**

| Summary of Revenues                            | Anticipated  |              |
|------------------------------------------------|--------------|--------------|
|                                                | 2022         | 2021         |
| 1. Surplus                                     | 1,956,988.00 | 2,181,988.00 |
| 2. Total Miscellaneous Revenues                | 943,069.00   | 903,096.94   |
| 3. Receipts from Delinquent Taxes              | 88,000.00    | 103,250.00   |
| 4. a) Local Tax for Municipal Purposes         | 6,517,677.32 | 6,390,506.68 |
| b) Addition to Local School District Tax       |              |              |
| c) Minimum Library Tax                         |              |              |
| Tot Amt to be Rsd by Taxes for Sup of Muni Bnd | 6,517,677.32 | 6,390,506.68 |
| Total General Revenues                         | 9,505,734.32 | 9,578,841.62 |

| Summary of Appropriations                     | 2022 Budget  | Final 2021 Budget |
|-----------------------------------------------|--------------|-------------------|
| 1. Operating Expenses: Salaries & Wages       | 3,510,406.32 | 3,190,382.54      |
| Other Expenses                                | 3,350,783.00 | 3,192,211.08      |
| 2. Deferred Charges & Other Appropriations    | 963,833.00   | 831,323.00        |
| 3. Capital Improvements                       | 850,000.00   | 1,027,000.00      |
| 4. Debt Service (Include for School Purposes) | 85,007.00    | 592,220.00        |
| 5. Reserve for Uncollected Taxes              | 745,705.00   | 745,705.00        |
| Total General Appropriations                  | 9,505,734.32 | 9,578,841.62      |
| Total Number of Employees                     |              |                   |