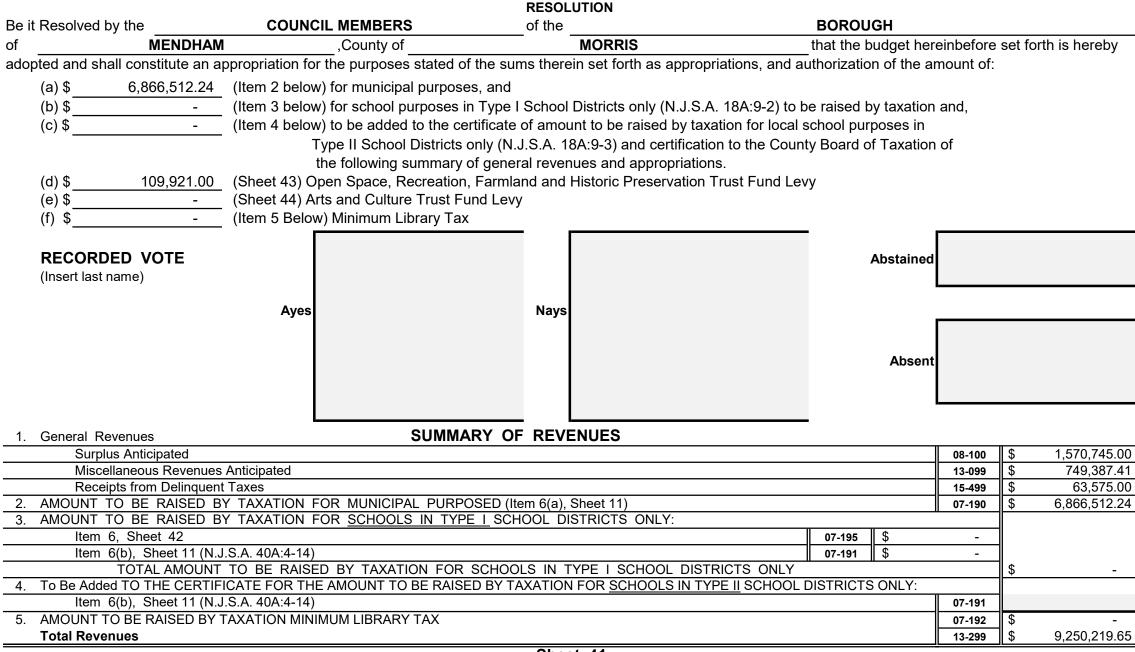

| Local Tax for Municipal Purpose       | 6,866,512.24 |
|---------------------------------------|--------------|
| Addition to Local District School Tax |              |
| Minimum Library Tax                   |              |

# **Revenue and Appropriations Summaries**

| Summary of Revenues                            | Anticipated  |              |  |
|------------------------------------------------|--------------|--------------|--|
|                                                | 2024         | 2023         |  |
| 1. Surplus                                     | 1,570,745.00 | 1,460,000.00 |  |
| 2. Total Miscellaneous Revenues                | 749,387.41   | 1,085,400.46 |  |
| 3. Receipts from Delinquent Taxes              | 63,575.00    | 55,000.00    |  |
| 4. a) Local Tax for Municipal Purposes         | 6,866,512.24 | 6,731,874.88 |  |
| b) Addition to Local School District Tax       |              |              |  |
| c) Minimum Library Tax                         |              |              |  |
| Tot Amt to be Rsd by Taxes for Sup of Muni Bnd | 6,866,512.24 | 6,731,874.88 |  |
| Total General Revenues                         | 9,250,219.65 | 9,332,275.34 |  |

#### SUMMARY OF CURRENT FUND SECTION OF APPROVED BUDGET

|                                                                             |                     |                                                               | YEAR 2024    |
|-----------------------------------------------------------------------------|---------------------|---------------------------------------------------------------|--------------|
| General Appropriations For: (Reference to item and sheet number should be o | omitted in adv      | vertised budget)                                              | xxxxxxxxxxx  |
| 1. Appropriations within "CAPS" -                                           |                     |                                                               | xxxxxxxxxxxx |
| (a) Municipal Purposes {(Item H-1, Sheet 19)(N.J.S.A. 40A:4-45.2)}          |                     |                                                               | 7,907,627.18 |
| 2. Appropriations excluded from "CAPS" -                                    |                     |                                                               | xxxxxxxxxxx  |
| (a) Municipal Purposes {(Item H-2, Sheet 28)(N.J.S.A. 40A:4-53.3 as an      | mended)}            |                                                               | 581,887.47   |
| (b) Local District School Purposes in Municipal Budget (Item K, Sheet       | : 29)               |                                                               | -            |
| Total General Appropriations excluded from "CAPS" (Item O,                  | Sheet 29)           |                                                               | 581,887.47   |
| 3. Reserve for Uncollected Taxes (Item M, Sheet 29) Based on Estimated      | 97.59%              | Percent of Tax Collections                                    | 760,705.00   |
|                                                                             |                     | Building Aid Allowance 2024 - \$                              |              |
| 4. Total General Appropriations (Item 9, Sheet 29)                          |                     | for Schools-State Aid 2023 - \$                               | 9,250,219.65 |
| 5. Less: Anticipated Revenues Other Than Current Property Tax (Item 5, Shee | et 11) (i.e. Surplu | s, Miscellaneous Revenues and Receipts from Delinquent Taxes) | 2,383,707.41 |
| 6. Difference: Amount to be Raised by Taxes for Support of Municipal Budget | : (as follows)      |                                                               | xxxxxxxxxxx  |
| (a) Local Tax for Municipal Purposes Including Reserve for U                | ncollected Tax      | xes (Item 6(a), Sheet 11)                                     | 6,866,512.24 |
| (b) Addition to Local District School Tax (Item 6(b), Sheet 11)             |                     |                                                               | -            |
| (c) Minimum Library Tax                                                     |                     |                                                               | -            |
|                                                                             |                     |                                                               |              |
|                                                                             |                     |                                                               |              |
|                                                                             |                     |                                                               |              |
|                                                                             |                     |                                                               |              |