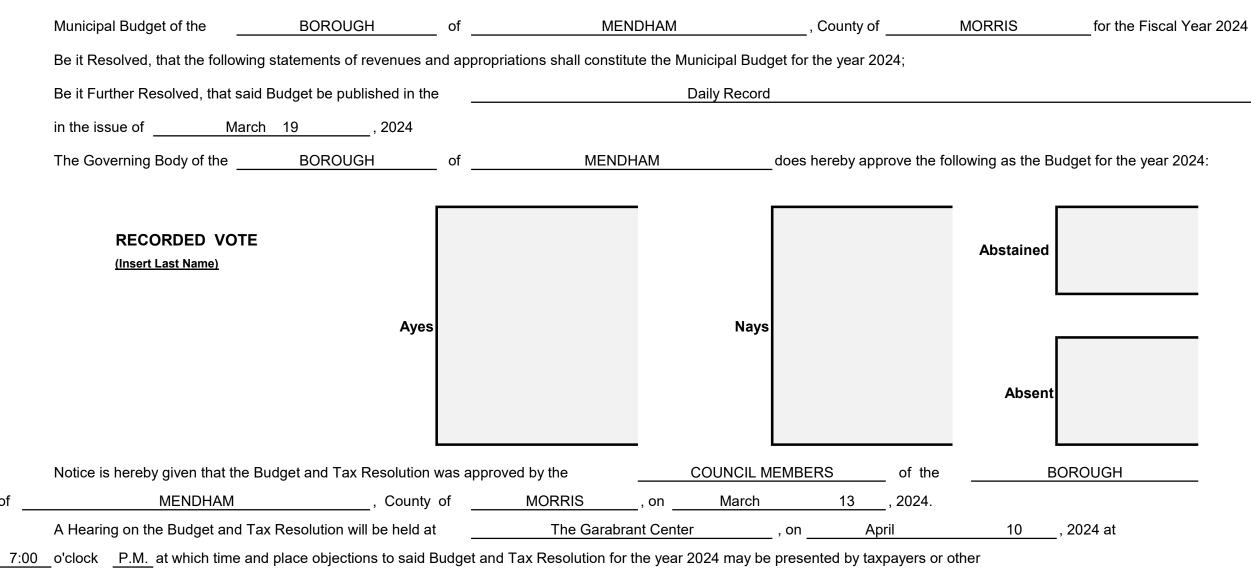

#### MUNICIPAL BUDGET NOTICE

interested persons.

of

Official Mailing Address of Municipality

The Garabrant Center 2 West Main Street Mendham, New Jersey 07945

**Fax #:** (973)-543-7202

2024 MUNICIPAL BUDGET

| Municipal Budget of the                                                                                                                     | BOROUGH                                                                                                                                                                                                                                                                                                                      | of                                                       | MENDHAM                        | , County of                                         | MORRIS                                                                             | for the Fiscal Year 2024.                                                                               |
|---------------------------------------------------------------------------------------------------------------------------------------------|------------------------------------------------------------------------------------------------------------------------------------------------------------------------------------------------------------------------------------------------------------------------------------------------------------------------------|----------------------------------------------------------|--------------------------------|-----------------------------------------------------|------------------------------------------------------------------------------------|---------------------------------------------------------------------------------------------------------|
| hereof is a true copy of the Bud<br><u>13</u> day of<br>and that public advertisement w<br>N.J.A.C. 5:30-4.4(d).                            | the Budget and Capital Budget anne<br>get and Capital Budget approved by<br><u>March</u><br>/ill be made in accordance with the p<br>Certified by me, this <u>13</u>                                                                                                                                                         | resolution of the<br>, 2024<br>provisions of N.J         | e Governing Body on the        |                                                     | Mendha                                                                             | Clerk<br>Vest Main Street<br>Address<br>m, New Jersey 07945<br>Address<br>973)-543-7152<br>Phone Number |
| a part is an exact copy of the or                                                                                                           | 13         day of         Mai           13         200 Va           ntant         200 Va           56         9                                                                                                                                                                                                              | overning Body, th<br>and the total of a                  | hat all<br>inticipated<br>2024 | a part is an exact copy<br>additions are correct, a | of the original on file wi<br>Il statements contained<br>tal of appropriations and |                                                                                                         |
|                                                                                                                                             |                                                                                                                                                                                                                                                                                                                              |                                                          | DO NOT USE THESE               | SPACES                                              |                                                                                    |                                                                                                         |
| (D)<br>It is hereby certified that the amount<br>compared with the approved Budge<br>condition to such approval have bee<br>foregoing only. | CATION OF <u>ADOPTED</u> BUDG<br>to not advertise this Certification form)<br>s to be raised by taxation for local purpos<br>t previously certified by me and any chang<br>on made. The adopted budget is certified v<br>STATE OF NEW JERSEY<br>Department of Community Affairs<br>Director of the Division of Local Governm | tes has been<br>ges required as a<br>with respect to the |                                |                                                     |                                                                                    |                                                                                                         |
| Dated:, 2024                                                                                                                                | Ву:                                                                                                                                                                                                                                                                                                                          |                                                          |                                |                                                     |                                                                                    |                                                                                                         |