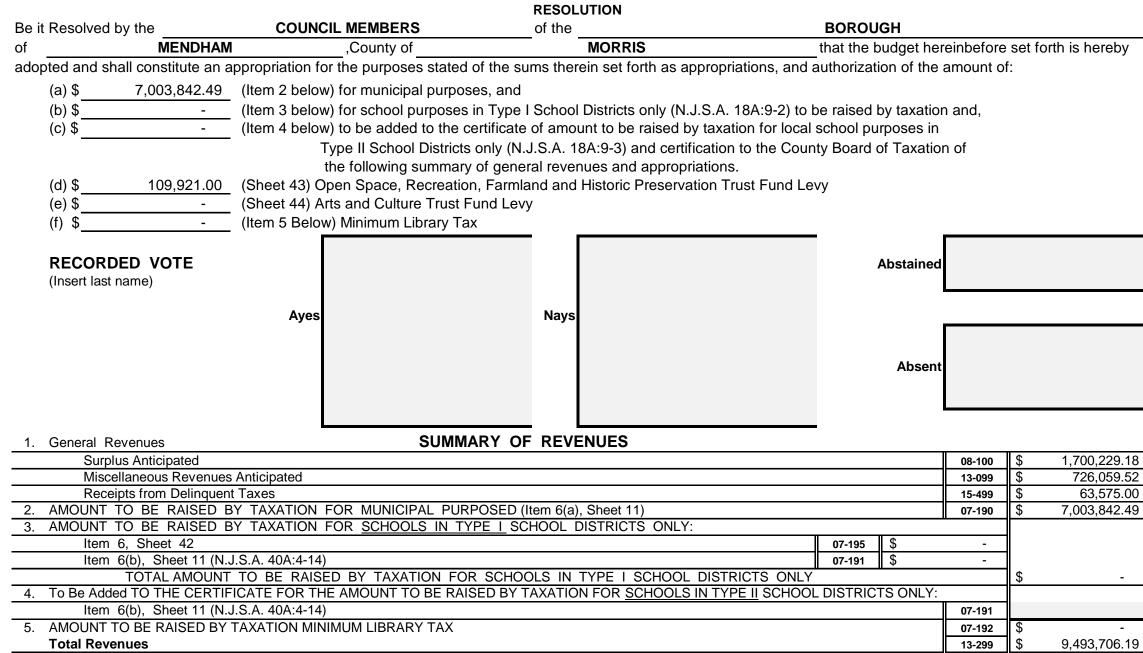

### 2025 MUNICIPAL BUDGET

| Municipal Budget of the Borough                                                                                                                                                                                                                                                                                                                                                                                                                                                                                        | of Mendham Borou                                                   | igh, County of _                                                                             | Morris for the Fiscal Year 2025                                                                                                                                                                                                                                                                                                                                                                                                                                                     |
|------------------------------------------------------------------------------------------------------------------------------------------------------------------------------------------------------------------------------------------------------------------------------------------------------------------------------------------------------------------------------------------------------------------------------------------------------------------------------------------------------------------------|--------------------------------------------------------------------|----------------------------------------------------------------------------------------------|-------------------------------------------------------------------------------------------------------------------------------------------------------------------------------------------------------------------------------------------------------------------------------------------------------------------------------------------------------------------------------------------------------------------------------------------------------------------------------------|
| and that public advertisement will be made in accordance with the provi N.J.A.C. 5:30-4.4(d).                                                                                                                                                                                                                                                                                                                                                                                                                          | olution of the Governing E<br>, 2025<br>isions of N.J.S.A. 40A:4-6 | Body on the                                                                                  | Clerk<br>2 West Main Street<br>Address<br>Mendham, NJ 07945<br>Address<br>973-543-7152<br>Phone Number                                                                                                                                                                                                                                                                                                                                                                              |
| Mount Arlington, NJ 07856 9732988500                                                                                                                                                                                                                                                                                                                                                                                                                                                                                   | ning Body, that all                                                | a part is an exact co<br>additions are correct<br>revenues equals the<br>Local Budget Law, N | Certified that the approved Budget annexed hereto and hereby made         opy of the original on file with the Clerk of the Governing Body, that all         ct, all statements contained herein are in proof, the total of anticipated         e total of appropriations and the budget is in full compliance with the         N.J.S.A. 40A:4-1 et seq.         12th       day of         March       , 2025         Signed by:         Did Musics         Chief Financial Officer |
|                                                                                                                                                                                                                                                                                                                                                                                                                                                                                                                        | DO NOT U                                                           | SE THESE SPACES                                                                              |                                                                                                                                                                                                                                                                                                                                                                                                                                                                                     |
| CERTIFICATION OF ADOPTED BUDGET           (Do not advertise this Certification form)           It is hereby certified that the amounts to be raised by taxation for local purposes has a compared with the approved Budget previously certified by me and any changes required condition to such approval have been made. The adopted budget is certified with resp foregoing only.           STATE OF NEW JERSEY           Department of Community Affairs           Director of the Division of Local Government Set | uired as a<br>pect to the                                          |                                                                                              |                                                                                                                                                                                                                                                                                                                                                                                                                                                                                     |
| Dated:, By:                                                                                                                                                                                                                                                                                                                                                                                                                                                                                                            |                                                                    | haat 4                                                                                       |                                                                                                                                                                                                                                                                                                                                                                                                                                                                                     |

## **Revenue and Appropriations Summaries**

| Summary of Revenues                            | Anticipated  |              |  |
|------------------------------------------------|--------------|--------------|--|
|                                                | 2025         | 2024         |  |
| 1. Surplus                                     | 1,700,229.18 | 1,570,745.00 |  |
| 2. Total Miscellaneous Revenues                | 726,059.52   | 754,438.59   |  |
| 3. Receipts from Delinquent Taxes              | 63,575.00    | 63,575.00    |  |
| 4. a) Local Tax for Municipal Purposes         | 7,003,842.49 | 6,866,512.24 |  |
| b) Addition to Local School District Tax       |              |              |  |
| c) Minimum Library Tax                         |              |              |  |
| Tot Amt to be Rsd by Taxes for Sup of Muni Bnd | 7,003,842.49 | 6,866,512.24 |  |
| Total General Revenues                         | 9,493,706.19 | 9,255,270.83 |  |